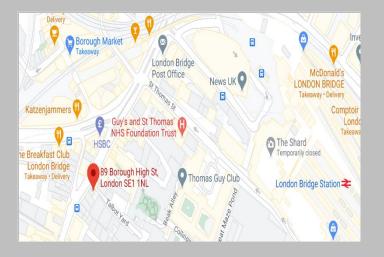

# SMALL OFFICE SUITE TO LET LONDON BRIDGE SE1 1NL

Tel: 07885 912 982 www.limcommercial.com

89 Borough High Street London SE1 1NL

In the heart of London Bridge

**Top Floor Office** 

**Fantastic location** 

Opposite Borough Market and close to London Bridge station

# Service Charge

A nominal charge will be applied.

The property is located on Borough High Street, close to Southwark Street and surrounded by variety of restaurants, bars and local amenities.

London Bridge mainline and underground station is close by to include all local attractions of SE1.