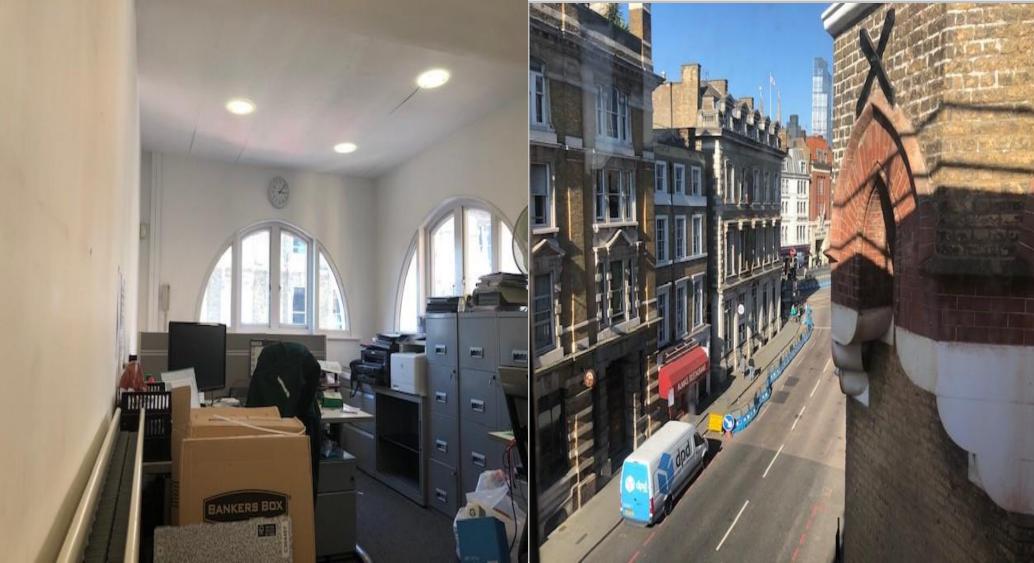

### Description

A top floor office with excellent natural light and comprising gas central heating, recessed spotlighting, tea-point and a separate W.C.

Ideal for a small company requiring an office in a central location.

# Service Charge

A nominal charge will be applied.

The property is located on Borough High Street, close to Southwark Street and surrounded by variety of restaurants, bars and local amenities.

London Bridge mainline and underground station is close by to include all local attractions of SE1.